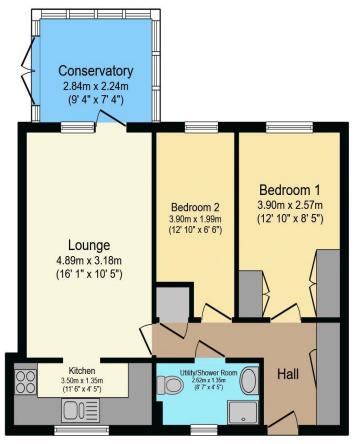

# Visit us at retirementhomesearch.co.uk

Total floor area 57.5 sq.m. (619 sq.ft.) approx

This floor plan is for illustrative purposes only. It is not drawn to scale. Any measurements, floor areas (including any total floor area), openings and orientation are approximate. No details are guaranteed, they cannot be relied upon for any purpose and they do not form part of any agreement. No liability is taken for any error, omission or misstatement. A party must rely upon its own inspection(s). Powered by www.focalagent.com